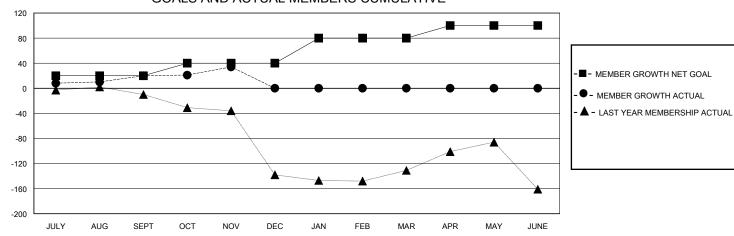

## GOALS AND ACTUAL MEMBERS CUMULATIVE

| DROPPED CLUBS: 0 |    | 23 CLUBS OF 54 ADDED 1 OR MORE<br>NEW MEMBERS | GENDER DISTRIBUTION  MALE 731 (56.06%) |              |   |
|------------------|----|-----------------------------------------------|----------------------------------------|--------------|---|
| DROPPED MEMBERS  |    |                                               | FEMALE                                 | 563 (43.17%) |   |
| DECEASED         | 2  | CLICK HERE FOR CUMULATIVE                     | TOTAL FAMILY UNIT MEMBERS              |              | 0 |
| CLUB CANCELLED 0 |    | MEMBERSHIP DATA                               | FAMILY MEMBERO DAVING HALE             |              | 0 |
| OTHER            | 37 |                                               | FAMILY MEMBERS PAYING HALF DUES        |              | U |
| TOTAL            | 39 |                                               |                                        |              |   |

## District 404 A3

GMT: LOCATION NIGERIA GMT CA

| •             |               |             |               |                       |                        |                         | •                                                  |  |
|---------------|---------------|-------------|---------------|-----------------------|------------------------|-------------------------|----------------------------------------------------|--|
|               | Club          | s           |               | Members               |                        |                         |                                                    |  |
|               | RESULTS FOR   | R 2024-2025 |               | RESULTS FOR 2024-2025 |                        |                         |                                                    |  |
| QUARTER       | NEW CLUB GOAL | NEW CLUBS   | DROPPED CLUBS | QUARTER MEME          | BER GROWTH NET<br>GOAL | MEMBER GROWTH<br>ACTUAL | DROPPED<br>MEMBERS ACTUAL<br>(including transfers) |  |
| JULY/AUG/SEPT | 1             | 0           | 0             | JULY/AUG/SEPT         | 20                     | 49                      | 17                                                 |  |
| OCT/NOV/DEC   | 0             | 0           | 0             | OCT/NOV/DEC           | 20                     | 44                      | 22                                                 |  |
| JAN/FEB/MAR   | 1             | 0           | 0             | JAN/FEB/MAR           | 40                     | 0                       | 0                                                  |  |
| APR/MAY/JUNE  | 1             | 0           | 0             | APR/MAY/JUNE          | 20                     | 0                       | 0                                                  |  |