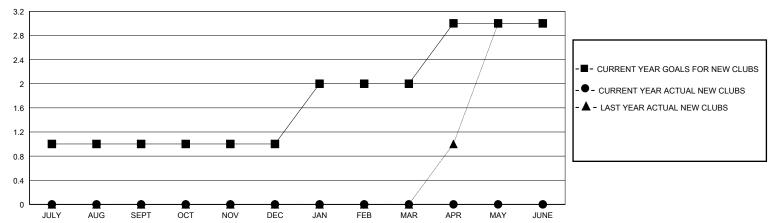

## GOALS AND ACTUAL NEW CLUBS CUMULATIVE

## District 404 A3

GMT: LOCATION NIGERIA GMT CA

| •             |               |             |               |                       |                        |                         | •                                                  |  |
|---------------|---------------|-------------|---------------|-----------------------|------------------------|-------------------------|----------------------------------------------------|--|
|               | Club          | s           |               | Members               |                        |                         |                                                    |  |
|               | RESULTS FOR   | R 2024-2025 |               | RESULTS FOR 2024-2025 |                        |                         |                                                    |  |
| QUARTER       | NEW CLUB GOAL | NEW CLUBS   | DROPPED CLUBS | QUARTER MEME          | BER GROWTH NET<br>GOAL | MEMBER GROWTH<br>ACTUAL | DROPPED<br>MEMBERS ACTUAL<br>(including transfers) |  |
| JULY/AUG/SEPT | 1             | 0           | 0             | JULY/AUG/SEPT         | 20                     | 49                      | 17                                                 |  |
| OCT/NOV/DEC   | 0             | 0           | 0             | OCT/NOV/DEC           | 20                     | 44                      | 22                                                 |  |
| JAN/FEB/MAR   | 1             | 0           | 0             | JAN/FEB/MAR           | 40                     | 0                       | 0                                                  |  |
| APR/MAY/JUNE  | 1             | 0           | 0             | APR/MAY/JUNE          | 20                     | 0                       | 0                                                  |  |